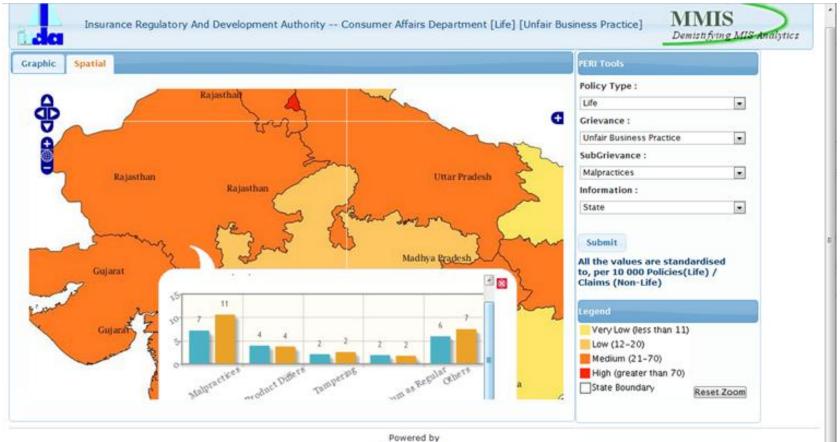

#### Insurance Industry -Life – Unfair Business Practice - National perspective

| Spatial                                                                                                         | PERI Tools                                                                              |
|-----------------------------------------------------------------------------------------------------------------|-----------------------------------------------------------------------------------------|
|                                                                                                                 | Policy Type :                                                                           |
|                                                                                                                 | Life                                                                                    |
|                                                                                                                 | Grievance :                                                                             |
|                                                                                                                 | Unfair Business Practice                                                                |
|                                                                                                                 | SubGrievance :                                                                          |
| XX                                                                                                              | Malpractices                                                                            |
| forthe ?                                                                                                        | Information :                                                                           |
| Rajastiam, Uttarte                                                                                              | Adesh Real National                                                                     |
| Gujaça 2- Madhaalka<br>Mahmedhirit                                                                              | All the values are standardised<br>to, per 10 000 Policies(Life) /<br>Claims (Non-Life) |
| from                                                                                                            | Very Low (less than 11)                                                                 |
| The second se | . Medium (22-70)                                                                        |
|                                                                                                                 | High (greater than 70)                                                                  |
|                                                                                                                 | State Boundary Reset Zoom                                                               |

## Unfair business practice - sub grievance level - Rajasthan – State level

Suswa InfoWay